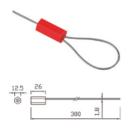

## HEXAGONAL PLASTIC LEAD SEAL LOCK

### **Product Features**

- Coated with new ABS eco-friendly plastic,core of lock body is zinc alloy.
- Lock cable material is aviation steel cable, Dia. is 1.8mm.
- The maximum tension can up to 200KG.
- · Can customize colors, any text graphics, laser printing, heat transfer printing.

| Droduct | Selection |  |
|---------|-----------|--|
| PIOUUCI | Selection |  |

| Code   | Description                                              |  |
|--------|----------------------------------------------------------|--|
| TSQF01 | Standard steel cable length is 300mm, can be customized. |  |