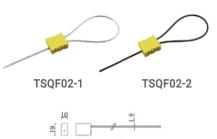

### **TSQF02 SERIES**

TSOF01

### **Product Features**

- Coated with new ABS eco-friendly plastic, core of lock body is zinc alloy.
- Aviation steel cable Dia, is 1.8mm.black plastic coated steel cable Dia, is 2.0mm.
- The maximum tension can up to 200KG.
- Can customize colors, any text graphics, laser printing, heat transfer printing.

|  | Product Selection |                                                          |  |
|--|-------------------|----------------------------------------------------------|--|
|  | Part code         | Description                                              |  |
|  | TSQF02-1          | Standard steel ashie length is 200mm, can be sustem      |  |
|  | TSQF02-2          | Standard steel cable length is 320mm, can be customized. |  |