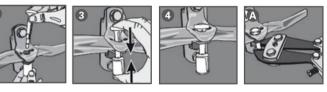

(inch) unless otherwise stated

www.safetypadlocksystem.com www.toposon.com

Dimensions in millimeters(inch) unless otherwise stated

TOPOSON®

Product Selection



Code

# LEAD BLOCKADE 053



 Lock shell material is new ABS eco-friendly plastic. • Lock rod and barrel are made of Q235 steel, maximum tension can up to 1T.

| <u>.</u> |                                                                 |
|----------|-----------------------------------------------------------------|
|          | Description                                                     |
|          |                                                                 |
|          | It is suitable for anti-theft locking of trucks and containers. |
|          |                                                                 |



# TSOS01

• Laminated steel lock body: rubber protective layer prevent the gun body from corrosion wear, solid

 Application: suitable for most ri es, shotguns, pistols and trigger guns, etc • Function: keep the gun body locked so that the gun can't be used to prevent accidents.

| Cable Size                         | Application |
|------------------------------------|-------------|
| Net weight is 0.15KG, with 2 keys. |             |

www.safetypadlocksystem.com www.toposon.com