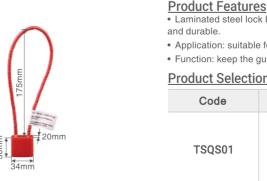

# TSOS01

• Laminated steel lock body: rubber protective layer prevent the gun body from corrosion wear, solid

 Application: suitable for most ri es, shotguns, pistols and trigger guns, etc • Function: keep the gun body locked so that the gun can't be used to prevent accidents.