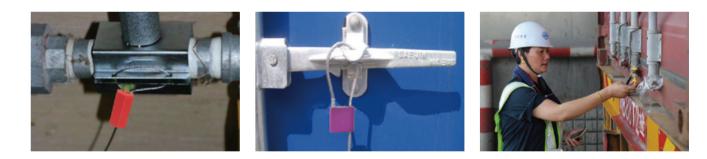

00mm; Max tension: 450kg  |  |
| TSQF03-3          | Steel cable: dia. 2.5mm × length 300mm; Max tension: 500kg  |  |
| TSQF03-4          | Steel cable: dia. 4.0mm × length 300mm; Max tension: 1000kg |  |
| TSQF03-5          | Steel cable: dia. 5.0mm × length 300mm; Max tension: 1200kg |  |
| TSQF04-1          | Steel cable: dia. 1.5mm × length 300mm; Max tension: 300kg  |  |
| TSQF04-2          | Steel cable: dia. 1.8mm × length 300mm; Max tension: 450kg  |  |
| TSQF04-3          | Steel cable: dia. 2.5mm × length 300mm; Max tension: 500kg  |  |
| TSQF04-4          | Steel cable: dia. 4.0mm × length 300mm; Max tension: 1000kg |  |
| TSQF04-5          | Steel cable: dia. 5.0mm × length 300mm; Max tension: 1200kg |  |







Code TSQF05

TSQF06 TSQF07 TSQF08

### LEAD BLOCKADE APPLICATION



### PLASTIC COATED LAMINATED STEEL CABLE GUN LOCK



\*Can customize more colors and rope lengths.

# TOPOSON®

### Dimensions in millimeters(inch) unless otherwise stated

www.safetypadlocksystem.com www.toposon.com

Dimensions in millimeters(inch) unless otherwise stated

TOPOSON®

Product Selection



Code

# LEAD BLOCKADE 053



 Lock shell material is new ABS eco-friendly plastic. • Lock rod and barrel are made of Q235 steel, maximum tension can up to 1T.

| <u>.</u> |                                                                 |
|----------|-----------------------------------------------------------------|
|          | Description                                                     |
|          |                                                                 |
|          | It