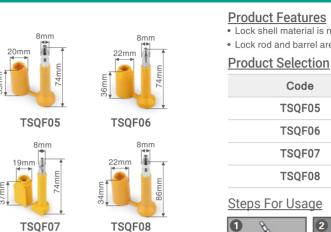

Code TSQF05

TSQF06 TSQF07 TSQF08

# LEAD BLOCKADE 053

 Lock shell material is new ABS eco-friendly plastic. • Lock rod and barrel are made of Q235 steel, maximum tension can up to 1T.

| <u>.</u> |                                                                 |
|----------|-----------------------------------------------------------------|
|          | Description                                                     |
|          |                                                                 |
|          | It is suitable for anti-theft locking of trucks and containers. |
|          |                                                                 |